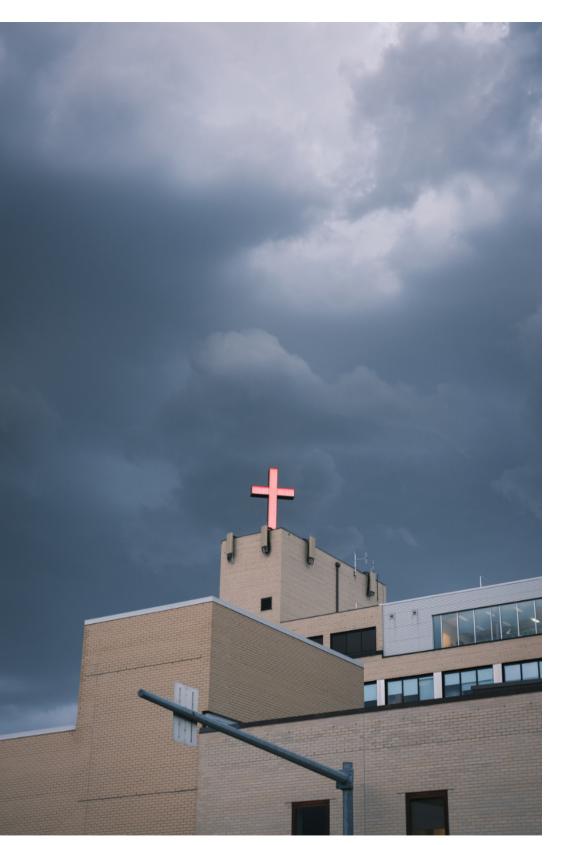

## **Neon Cross in Storm**

The neon red cross of Misericordia Health Centre shines during a summer storm. Date Taken: May 24th, 2021 Camera: Fujifilm X-T4, 35mm f/2