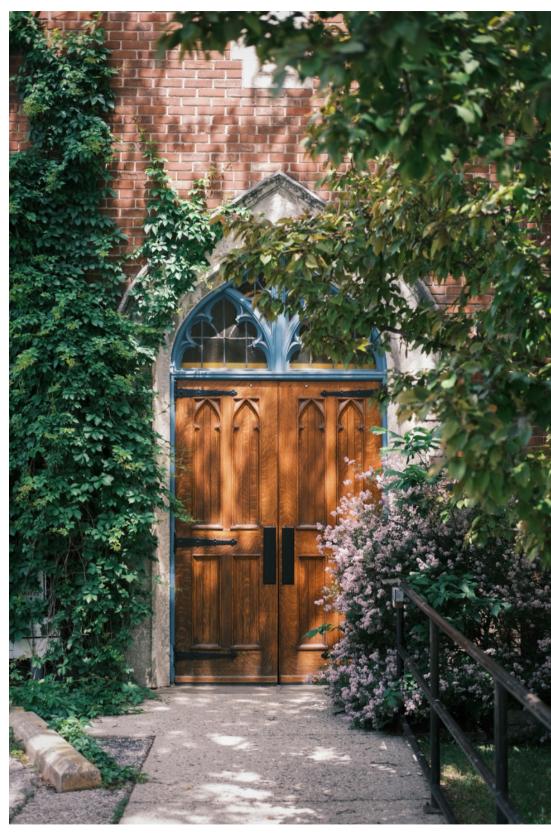

## **Church Doors in Summer**

The side-entrance doors of Saint Margaret's Anglican Church during the summer. Date Taken: June 11th, 2021 Camera: Fujifilm X-T4, 35mm f/2

10

Couple on Good Friday
A couple attends Saint Margaret's Anglican
Church for Good Friday.
Date Taken: April 2nd, 2021
Camera: Fujifilm X-T4, 35mm f/2
Film Stock: Superia X-TRA 400