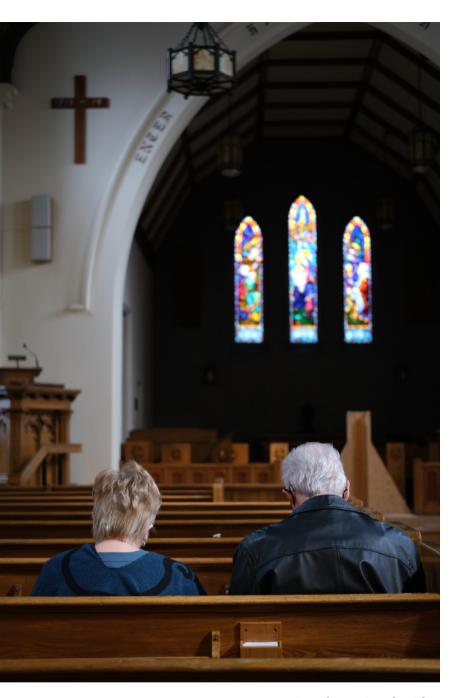

## **Church Doors in Summer**

The side-entrance doors of Saint Margaret's Anglican Church during the summer. Date Taken: June 11th, 2021 Camera: Fujifilm X-T4, 35mm f/2

10

Couple on Good Friday
A couple attends Saint Margaret's Anglican
Church for Good Friday.
Date Taken: April 2nd, 2021
Camera: Fujifilm X-T4, 35mm f/2
Film Stock: Superia X-TRA 400