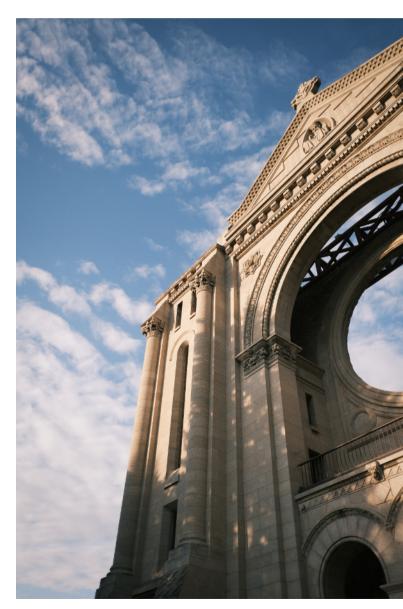

## Cathedral in the Sky

The Saint Boniface Cathedral stands in the sun.

Date Taken: June 22nd, 2021 Camera: Fujifilm X-T4, 35mm f/2